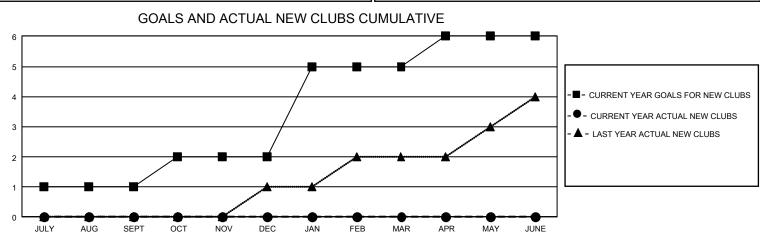

## GAT MONTHLY MEMBERSHIP PROGRESS REPORT Results

GMT Constitutional Area 8, Group F

REPORT DOES NOT INCLUDE CLUBS IN UNDISTRICTED AREAS.

| Clubs                 |               |           |               | Members               |                         |                         |                                                    |
|-----------------------|---------------|-----------|---------------|-----------------------|-------------------------|-------------------------|----------------------------------------------------|
| RESULTS FOR 2024-2025 |               |           |               | RESULTS FOR 2024-2025 |                         |                         |                                                    |
| QUARTER               | NEW CLUB GOAL | NEW CLUBS | DROPPED CLUBS | QUARTER               | MBER GROWTH NET<br>GOAL | MEMBER GROWTH<br>ACTUAL | DROPPED MEMBERS<br>ACTUAL (including<br>transfers) |
| JULY/AUG/SEPT         | 3             | 0         | 1             | JULY/AUG/SEPT         | 55                      | 77                      | 70                                                 |
| OCT/NOV/DEC           | 3             | 0         | 0             | OCT/NOV/DEC           | 60                      | 69                      | 60                                                 |
| JAN/FEB/MAR           | 9             | 0         | 0             | JAN/FEB/MAR           | 50                      | 0                       | 0                                                  |
| APR/MAY/JUNE          | 3             | 0         | 0             | APR/MAY/JUNE          | 45                      | 0                       | 0                                                  |