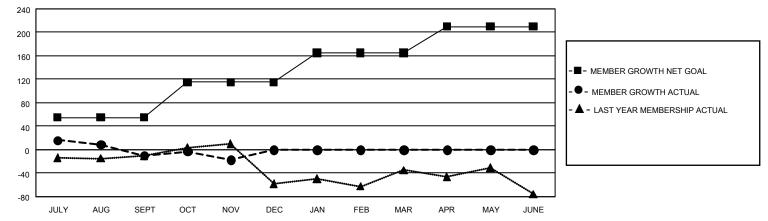

## GAT MONTHLY MEMBERSHIP PROGRESS REPORT Results

GMT Constitutional Area 8, Group F

REPORT DOES NOT INCLUDE CLUBS IN UNDISTRICTED AREAS.

| Clubs                 |               |           |               | Members               |                         |                         |                                                    |
|-----------------------|---------------|-----------|---------------|-----------------------|-------------------------|-------------------------|----------------------------------------------------|
| RESULTS FOR 2024-2025 |               |           |               | RESULTS FOR 2024-2025 |                         |                         |                                                    |
| QUARTER               | NEW CLUB GOAL | NEW CLUBS | DROPPED CLUBS | QUARTER               | MBER GROWTH NET<br>GOAL | MEMBER GROWTH<br>ACTUAL | DROPPED MEMBERS<br>ACTUAL (including<br>transfers) |
| JULY/AUG/SEPT         | 3             | 0         | 1             | JULY/AUG/SEPT         | 55                      | 77                      | 70                                                 |
| OCT/NOV/DEC           | 3             | 0         | 0             | OCT/NOV/DEC           | 60                      | 69                      | 60                                                 |
| JAN/FEB/MAR           | 9             | 0         | 0             | JAN/FEB/MAR           | 50                      | 0                       | 0                                                  |
| APR/MAY/JUNE          | 3             | 0         | 0             | APR/MAY/JUNE          | 45                      | 0                       | 0                                                  |